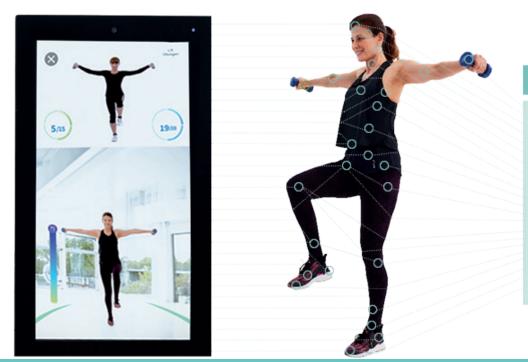

## THE PIXFORMANCE STATION

The patented Pixformance Station is a freestanding digital sports device with a timeless design. Thanks to its innovative software, it recognizes its users and trains them according to their individual needs, always based on the latest training insights.

The integrated camera, based on 25 joint points and 9 static points, captures the body of each user within seconds, precisely analyzes the execution of the movement and provides personalized, visual feedback in real-time. This helps to ensure that all movement sequences are always technically correct and performed at the optimum speed.

### 3 EXERCISE EXECUTION WITH REAL-TIME CORRECTION

As soon as the workout starts after the video preview has finished, the user follows the exercise, which is visualized by the video. The already executed repetitions and the remaining training time are available as further information. The installed camera, which captures 25 joints of the body and 9 static points and analyzes the movements, enables users to see themselves on the Station's screen during the workout.

#### **REAL-TIME CORRECTION**

- Integrated camera records 25 joints and 9 static points
- Virtual personal trainer shows the exercises on screen
- Motion analysis during the exercise
- The patented station provides personalized feedback during and assesment after the exercise