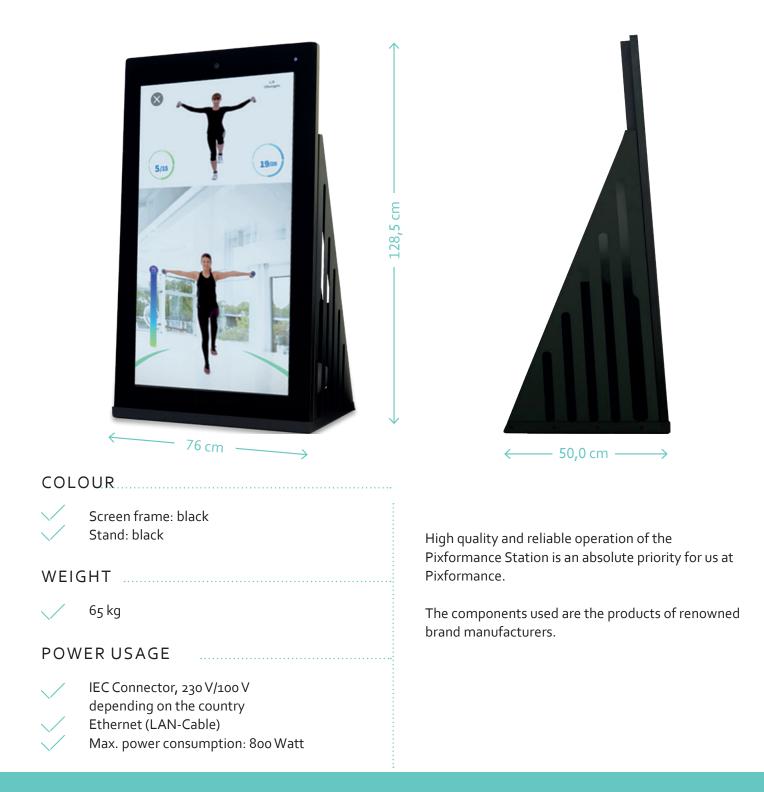

## THE PIXFORMANCE STATION

The patented Pixformance Station is a freestanding digital sports device with a timeless design. Thanks to its innovative software, it recognizes its users and trains them according to their individual needs, always based on the latest training insights.