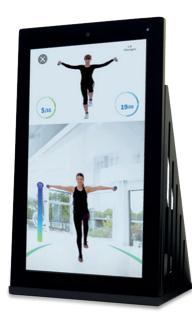

#### PREPARING FOR THE EXERCISE

As soon as the user's identification has been verified, the following exercise is shown as a video preview. This visualizes which muscles are to be trained and which are the required training means.

The weights to be used, if any, are displayed, and the desired repetitions are indicated. The exercise video runs for each training program in accordance with the desired speed of motion.

This minimizes the risk of injuries and increases efficiency.

### 3 EXERCISE EXECUTION WITH REAL-TIME CORRECTION

As soon as the workout starts after the video preview has finished, the user follows the exercise, which is visualized by the video. The already executed repetitions and the remaining training time are available as further information. The installed camera, which captures 25 joints of the body and 9 static points and analyzes the movements, enables users to see themselves on the Station's screen during the workout.

Using motion analysis, the Pixformance Station also provides real-time correction during exercise execution. Thus, the trainee continuously receives easily implementable, visual, and textual training instructions and improvement hints. This ensures that the exercises are performed correctly and safely.