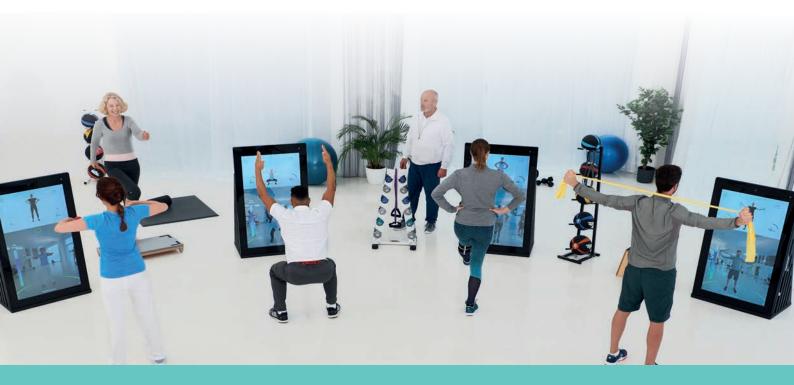

## HOW DOES THE CONCEPT OF PIXFORMANCE WORK?

The Pixformance Concept offers a fully networked and highly effective Functional Training for fitness studios, physiotherapy practices, rehabilitation clinics, corporate fitness, and entrepreneurs. Developed by experts in science, technology, medicine, and fitness, Pixformance establishes sustainable training and therapy standards with its concept.

Through the interaction of the visually appealing hardware (the Pixformance Station) the web-based Pixformance Online Platform and the Pixformance App can instantly and easily optimize every single training session, offering planning aids for the achievement of objectives and thus quickly creating visible successes.

## HOW TRAINING WORKS WITH PIXFORMANCE

The exercises of each training session can be performed at one or more Stations. Each Station provides a defined selection of training equipment (e.g., dumbbells, balls, a bench, etc.). In this way, a wide range of training exercises can be offered.

Circuit training concepts with several Pixformance Stations, as well as concepts for individual training with only one Station, can be integrated.

### INDIVIDUAL TRAINING

Small group circuit training is already feasible from just 3 Pixformance Stations.

In this case, the Stations will be synchronized accordingly, and all trainees can use the Station in the individually defined cycle.

#### CIRCUIT TRAINING

With Pixformance Station trainees can complete tailor-made personal training.

Through the virtual trainer, the training is safely guided, even when no trainer or therapist is available.