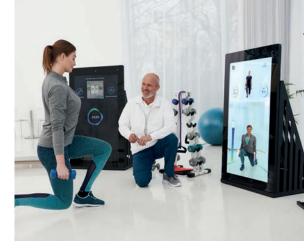

## THE PIXFORMANCE STATION

The patented Pixformance Station is a freestanding digital sports device with a timeless design. Thanks to its innovative software, it recognizes its users and trains them according to their individual needs, always based on the latest training insights.

The integrated camera, based on 25 joint points and 9 static points, captures the body of each user within seconds, precisely analyzes the execution of the movement and provides personalized, visual feedback in real-time. This helps to ensure that all movement sequences are always technically correct and performed at the optimum speed.

With the Pixformance Station, the trainee can complete a supervised training session without the presence of a trainer, thus enabling a particularly effective and safe Functional Training.

The Station has about 200 variable functional exercises from which a personalized workout plan can be designed.