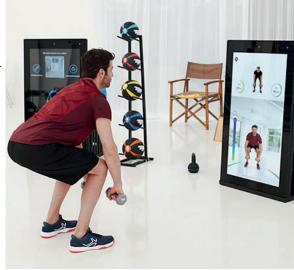

### 3 EXERCISE EXECUTION WITH REAL-TIME CORRECTION

As soon as the workout starts after the video preview has finished, the user follows the exercise, which is visualized by the video. The already executed repetitions and the remaining training time are available as further information. The installed camera, which captures 25 joints of the body and 9 static points and analyzes the movements, enables users to see themselves on the Station's screen during the workout.

Using motion analysis, the Pixformance Station also provides real-time correction during exercise execution. Thus, the trainee continuously receives easily implementable, visual, and textual training instructions and improvement hints. This ensures that the exercises are performed correctly and safely.

#### **REAL-TIME CORRECTION**

- Integrated camera records 25 joints and 9 static points
- Virtual personal trainer shows the exercises on screen
- Motion analysis during the exercise
- The patented station provides personalized feedback during and assesment after the exercise