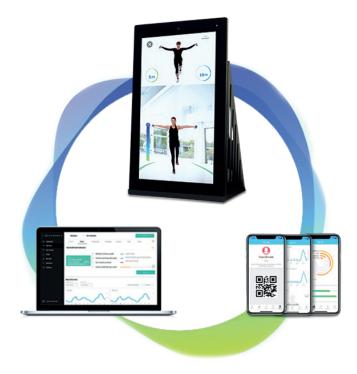

Through the interaction of the visually appealing hardware (the Pixformance Station) the web-based Pixformance Online Platform and the Pixformance App can instantly and easily optimize every single training session, offering planning aids for the achievement of objectives and thus quickly creating visible successes.

## THE PIXFORMANCE ONLINE PLATFORM

The Pixformance Online Platform stores all training data of the trainees and patients. This offers our business partners as well as the trainers and patients the possibility to track training progress precisely at any time and to optimize the training based on facts.

## THE PIXFORMANCE APP

In addition to the Pixformance Online Platform, the Pixformance App also provides access to the training plans, exercise progress, and history. It offers the user a location-independent, varied range of numerous functions to improve their health and fitness.

With the help of the Pixformance App, exercisers and patients can easily access their training plans and exercises at home and perform a workout on their own. The App also provides an insight into your personal fitness at any time.