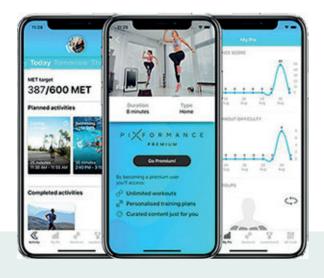

## THE PIXFORMANCE APP

In addition to the Pixformance Online Platform, the Pixformance App also provides access to the training plans, exercise progress, and history. It offers the user a location-independent, varied range of numerous functions to improve their health and fitness.

With the help of the Pixformance App, exercisers and patients can easily access their training plans and exercises at home and perform a workout on their own. The App also provides an insight into your personal fitness at any time.

Users of the Pixformance App can set themselves individual fitness and health goals.

So they can plan appropriate workouts, track their nutrition, and let the App remind them of the training and motivate them to stay on the ball.

Even users who do not train with Pixformance have access to workouts or can plan activities and pursue their fitness goals.