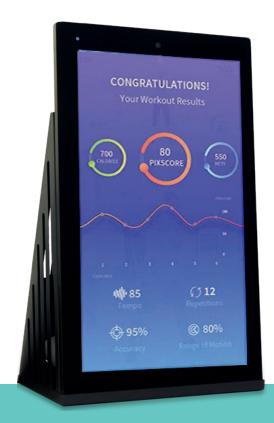

### 4 EXERCISE EVALUATION

Not only during an exercise does the trainee experience a real-time correction for the execution of the exercise, but also after each individual exercise an immediate exercise evaluation in the form of the so-called Pixformance Score with the following parameters:

The trainee receives a detailed summary of his or her training results after each individual exercise through the exercise evaluation.

The trainee can assess his or her training by the training results shown and see in which area he or she can improve. In this way, the execution quality of an exercise and the trainee's performance are constantly improved.