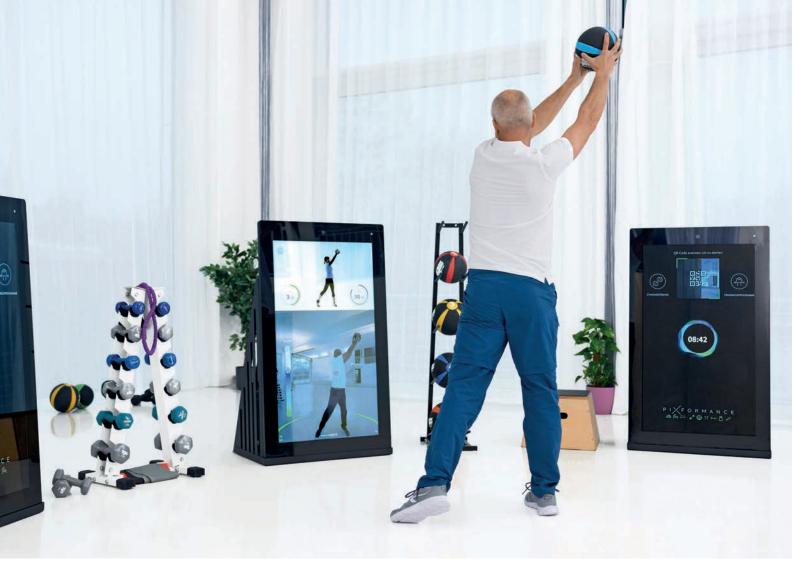

## THE PIXFORMANCE STATION

The patented Pixformance Station is a freestanding digital sports device with a timeless design. Thanks to its innovative software, it recognizes its users and trains them according to their individual needs, always based on the latest training insights.

The integrated camera, based on 25 joint points and 9 static points, captures the body of each user within seconds, precisely analyzes the execution of the movement and provides personalized, visual feedback in real-time. This helps to ensure that all movement sequences are always technically correct and performed at the optimum speed.

With the Pixformance Station, the trainee can complete a supervised training session without the presence of a trainer, thus enabling a particularly effective and safe Functional Training.

The Station has about 200 variable functional exercises from which a personalized workout plan can be designed.

### 3 EXERCISE EXECUTION WITH REAL-TIME CORRECTION

As soon as the workout starts after the video preview has finished, the user follows the exercise, which is visualized by the video. The already executed repetitions and the remaining training time are available as further information. The installed camera, which captures 25 joints of the body and 9 static points and analyzes the movements, enables users to see themselves on the Station's screen during the workout.

Using motion analysis, the Pixformance Station also provides real-time correction during exercise execution. Thus, the trainee continuously receives easily implementable, visual, and textual training instructions and improvement hints. This ensures that the exercises are performed correctly and safely.

#### **REAL-TIME CORRECTION**

- Integrated camera records 25 joints and 9 static points
- Virtual personal trainer shows the exercises on screen
- Motion analysis during the exercise
- The patented station provides personalized feedback during and assesment after the exercise