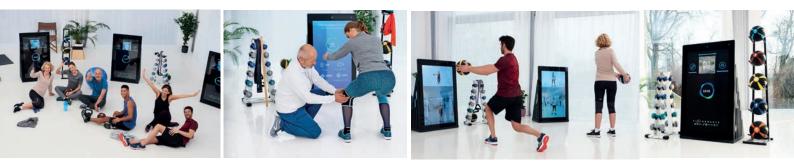

## THE PIXFORMANCE STATION

The patented Pixformance Station is a freestanding digital sports device with a timeless design. Thanks to its innovative software, it recognizes its users and trains them according to their individual needs, always based on the latest training insights.

The integrated camera, based on 25 joint points and 9 static points, captures the body of each user within seconds, precisely analyzes the execution of the movement and provides personalized, visual feedback in real-time. This helps to ensure that all movement sequences are always technically correct and performed at the optimum speed.

With the Pixformance Station, the trainee can complete a supervised training session without the presence of a trainer, thus enabling a particularly effective and safe Functional Training.

The Station has about 200 variable functional exercises from which a personalized workout plan can be designed.

## HOW TRAINING WORKS WITH PIXFORMANCE

The exercises of each training session can be performed at one or more Stations. Each Station provides a defined selection of training equipment (e.g., dumbbells, balls, a bench, etc.). In this way, a wide range of training exercises can be offered.