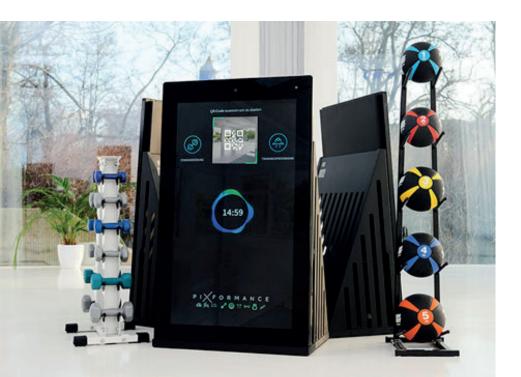

## THE PIXFORMANCE STATION

The patented Pixformance Station is a freestanding digital sports device with a timeless design. Thanks to its innovative software, it recognizes its users and trains them according to their individual needs, always based on the latest training insights.

The integrated camera, based on 25 joint points and 9 static points, captures the body of each user within seconds, precisely analyzes the execution of the movement and provides personalized, visual feedback in real-time. This helps to ensure that all movement sequences are always technically correct and performed at the optimum speed.

With the Pixformance Station, the trainee can complete a supervised training session without the presence of a trainer, thus enabling a particularly effective and safe Functional Training.

The Station has about 200 variable functional exercises from which a personalized workout plan can be designed.