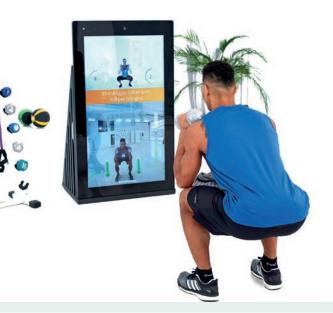

## THE PIXFORMANCE STATION

The patented Pixformance Station is a freestanding digital sports device with a timeless design. Thanks to its innovative software, it recognizes its users and trains them according to their individual needs, always based on the latest training insights.

The integrated camera, based on 25 joint points and 9 static points, captures the body of each user within seconds, precisely analyzes the execution of the movement and provides personalized, visual feedback in real-time. This helps to ensure that all movement sequences are always technically correct and performed at the optimum speed.

With the Pixformance Station, the trainee can complete a supervised training session without the presence of a trainer, thus enabling a particularly effective and safe Functional Training.

The Station has about 200 variable functional exercises from which a personalized workout plan can be designed.