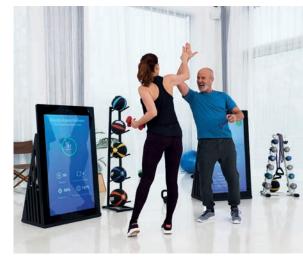

### 4 EXERCISE EVALUATION

Not only during an exercise does the trainee experience a real-time correction for the execution of the exercise, but also after each individual exercise an immediate exercise evaluation in the form of the so-called Pixformance Score with the following parameters:

The trainee receives a detailed summary of his or her training results after each individual exercise through the exercise evaluation.

The trainee can assess his or her training by the training results shown and see in which area he or she can improve. In this way, the execution quality of an exercise and the trainee's performance are constantly improved.

The visually supported training also enhances the training experience and helps to achieve goals with more motivation and to make the training or therapy more efficient and sustainable.

Ineffective training regimes, incorrect training movements, bad posture, and lack of motivation are a thing of the past.