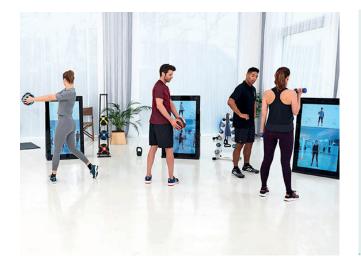

Circuit training concepts with several Pixformance Stations, as well as concepts for individual training with only one Station, can be integrated.

### INDIVIDUAL TRAINING

Small group circuit training is already feasible from just 3 Pixformance Stations.

In this case, the Stations will be synchronized accordingly, and all trainees can use the Station in the individually defined cycle.

#### CIRCUIT TRAINING

With Pixformance Station trainees can complete tailor-made personal training.

Through the virtual trainer, the training is safely guided, even when no trainer or therapist is available.